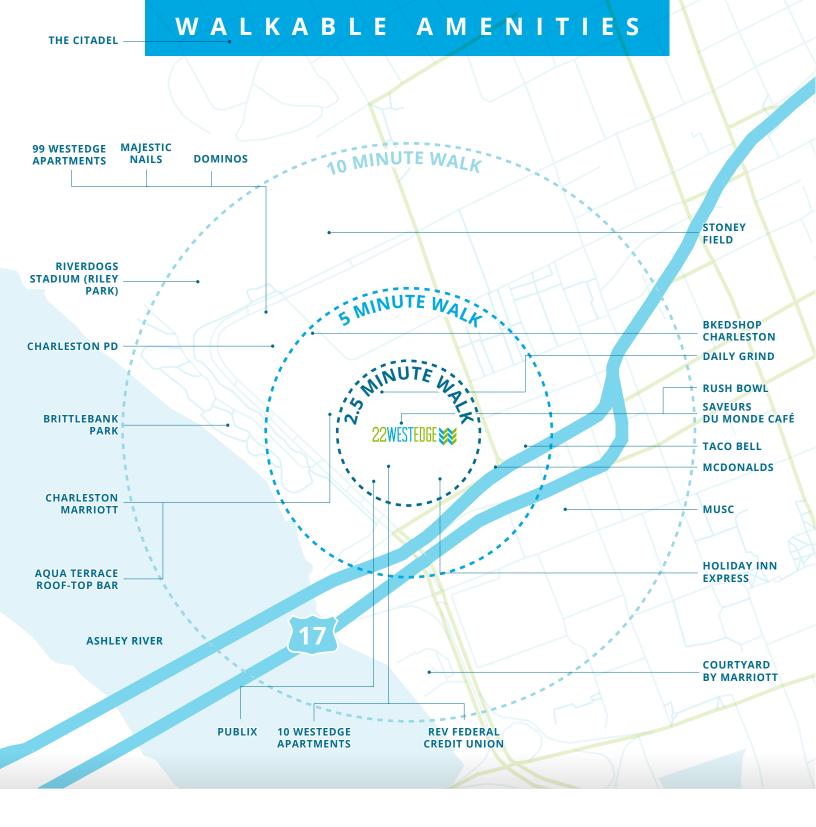

156,000 SF STATE-OF-THE-ART CLASS-A OFFICE BUILDING

AMAZING VIEWS AND WALKABLE AMENITIES

4,013 UP TO 52,188 SF AVAILABLE

### PHASED MASTER PLAN

- 1 Holiday Inn Express
- 2 10 WestEdge
- 3 22 WestEdge and Studio 22
- 4 Marriott Hotel
- 5 99 WestEdge The Caroline
- 6 College of Charleston
- 7 City of Charleston
- 8 Harborview Hotel
- 9 77 WestEdge Apartments
- 10 Hotel
- 11 Future Office

- 12 Future Condominium Parking, and Retail
- 13 Future Apartments and Parking
- 14 Hotel
- 15 Future Hagood Connection
- 16 Future Apartments and Parking
- 17 Future Office
- 18 Future Apartments and Parking
- 19 Future Office
- 20 Future Office

- 21 Joe Riley Park
- 22 Brittlebank Park
- 23 Bristol Condominium
- 24 McDonald's
- 25 Stoney Field
- 26 Future Hagood Basin
- 27 MUSC Parking
- 28 MUSC
- 29 VA Hospital
- 30 Bee Street Condominiums
- 31 Ashley River