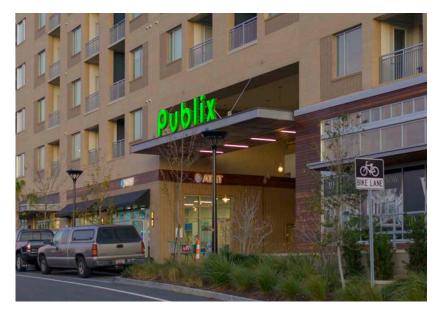

# Publix

Imediately adjacent to 22 WestEdge is a 55,000 SF Publix Grocery store.