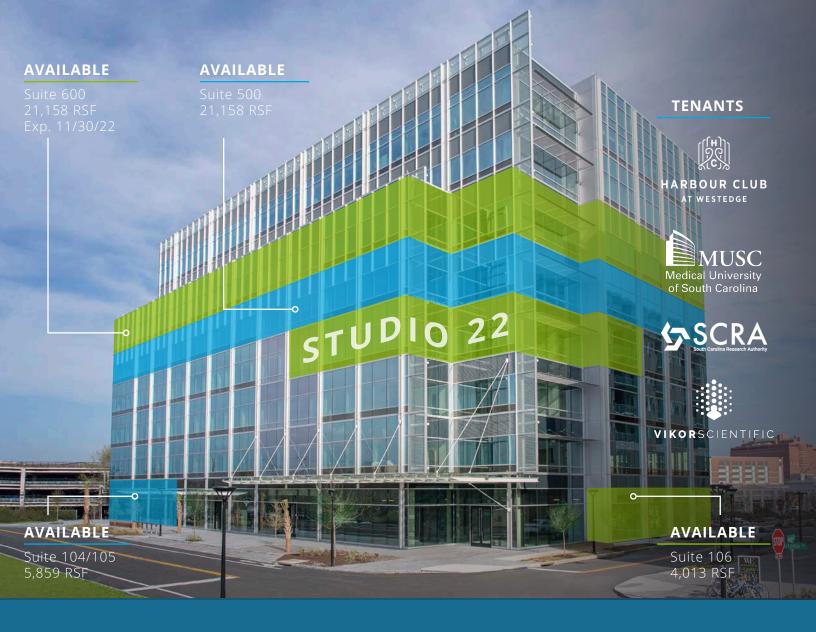

156,000 SF STATE-OF-THE-ART CLASS-A OFFICE BUILDING

AMAZING VIEWS AND WALKABLE AMENITIES

4,013 UP TO 52,188 SF AVAILABLE

### Suite 500

21,158 RSF

### Suite 600

21,158 RSF

## **Suites 104/105**

5,859 RSF

### Suite 106

4,013 RSF

4TH FLOOR

Move-In Ready Co-Working & Executive Space Available