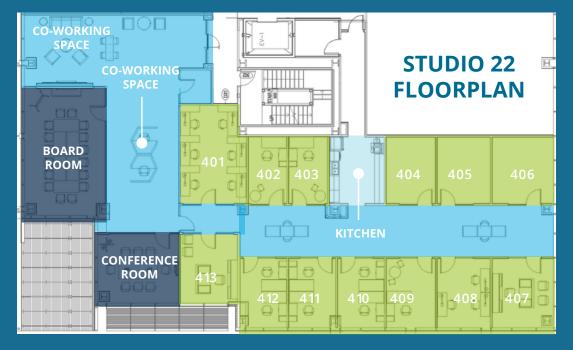

### Suite 106

4,013 RSF

4TH FLOOR

Move-In Ready Co-Working & Executive Space Available

## **PROFESSIONAL PRIVATE** STUDIO OFFICES, CO-WORKING 22 AND MEETING SPACES

- Private offices
- Private cubicle desks/ shared workspace
- Board and conference/training rooms
- · Common lounge with TV
- · Open table working area
- 24/7 access
- High Speed Internet
- Catering or Dining Options Available From The Harbour Club and Saveurs Du Monde
- · Kitchen with community fridge, free coffee, snacks, and local Charleston beer on tap
- Walkable access to food, fitness, Joe Riley Stadium and Brittlebank Park
- Networking and educational events
- Adjacent to MUSC