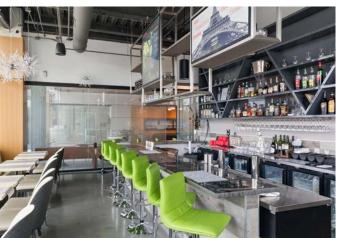

# HARBOUR CLUB AT WESTEDGE

Located on the 7th floor, the Harbour Club is the premier spot for all social and business needs.