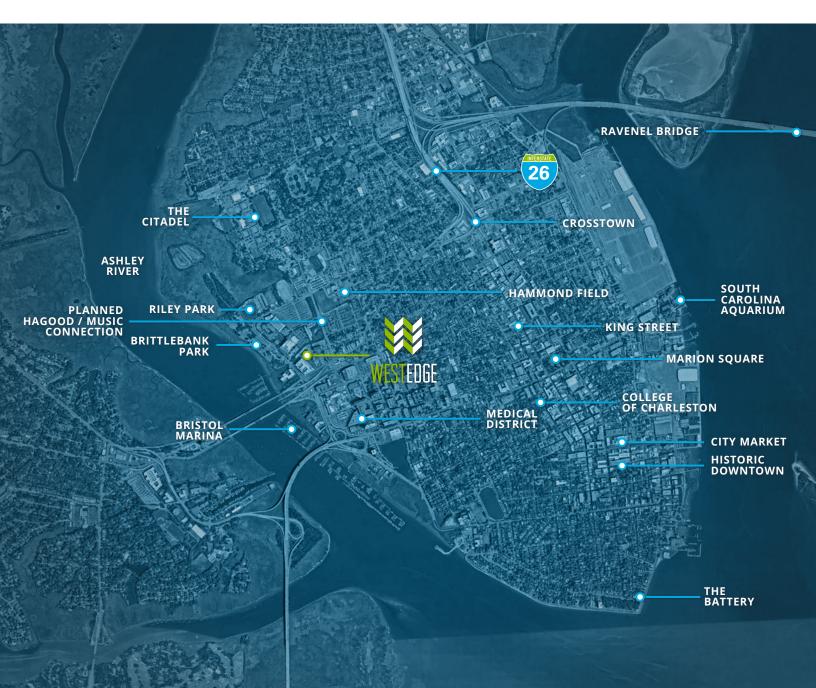

### PHASED MASTER PLAN

- 1 Holiday Inn Express
- 2 10 WestEdge
- 3 22 WestEdge and Studio 22
- 4 Marriott Hotel
- 5 99 WestEdge The Caroline
- 6 College of Charleston
- 7 City of Charleston
- 8 Harborview Hotel
- 9 77 WestEdge Apartments
- 10 Hotel
- 11 Future Office

- 12 Future Condominium Parking, and Retail
- 13 Future Apartments and Parking
- 14 Hotel
- 15 Future Hagood Connection
- 16 Future Apartments and Parking
- 17 Future Office
- 18 Future Apartments and Parking
- 19 Future Office
- 20 Future Office

- 21 Joe Riley Park
- 22 Brittlebank Park
- 23 Bristol Condominium
- 24 McDonald's
- 25 Stoney Field
- 26 Future Hagood Basin
- 27 MUSC Parking
- 28 MUSC
- 29 VA Hospital
- 30 Bee Street Condominiums
- 31 Ashley River