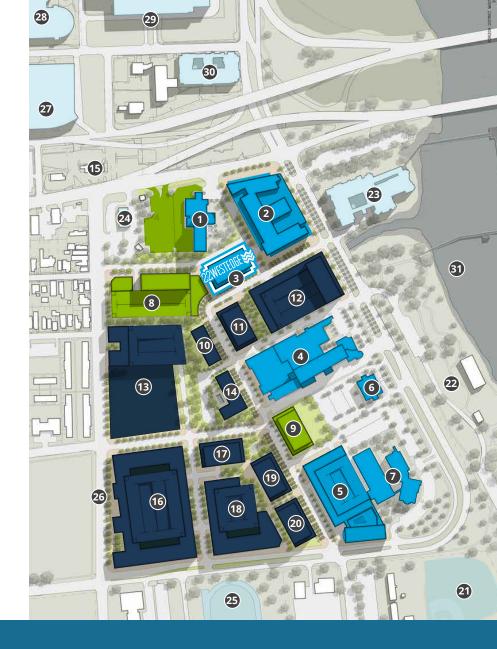

### PHASED MASTER PLAN

- 1 Holiday Inn Express
- 2 10 WestEdge
- 3 22 WestEdge and Studio 22
- 4 Marriott Hotel
- 5 99 WestEdge The Caroline
- 6 College of Charleston
- 7 City of Charleston
- 8 Harborview Hotel
- 9 77 WestEdge Apartments
- 10 Hotel
- 11 Future Office

- 12 Future Condominium Parking, and Retail
- 13 Future Apartments and Parking
- 14 Hotel
- 15 Future Hagood Connection
- 16 Future Apartments and Parking
- 17 Future Office
- 18 Future Apartments and Parking
- 19 Future Office
- 20 Future Office

- 21 Joe Riley Park
- 22 Brittlebank Park
- 23 Bristol Condominium
- 24 McDonald's
- 25 Stoney Field
- 26 Future Hagood Basin
- 27 MUSC Parking
- 28 MUSC
- 29 VA Hospital
- 30 Bee Street Condominiums
- 31 Ashley River