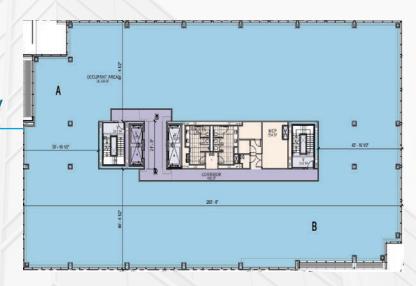

# 1ST FLOOR

**Retail/Office/Medical Opportunity** 

## **Suites 104/105**

5,859 RSF

### Suite 106

4,013 RSF

4TH FLOOR

Move-In Ready Co-Working & Executive Space Available