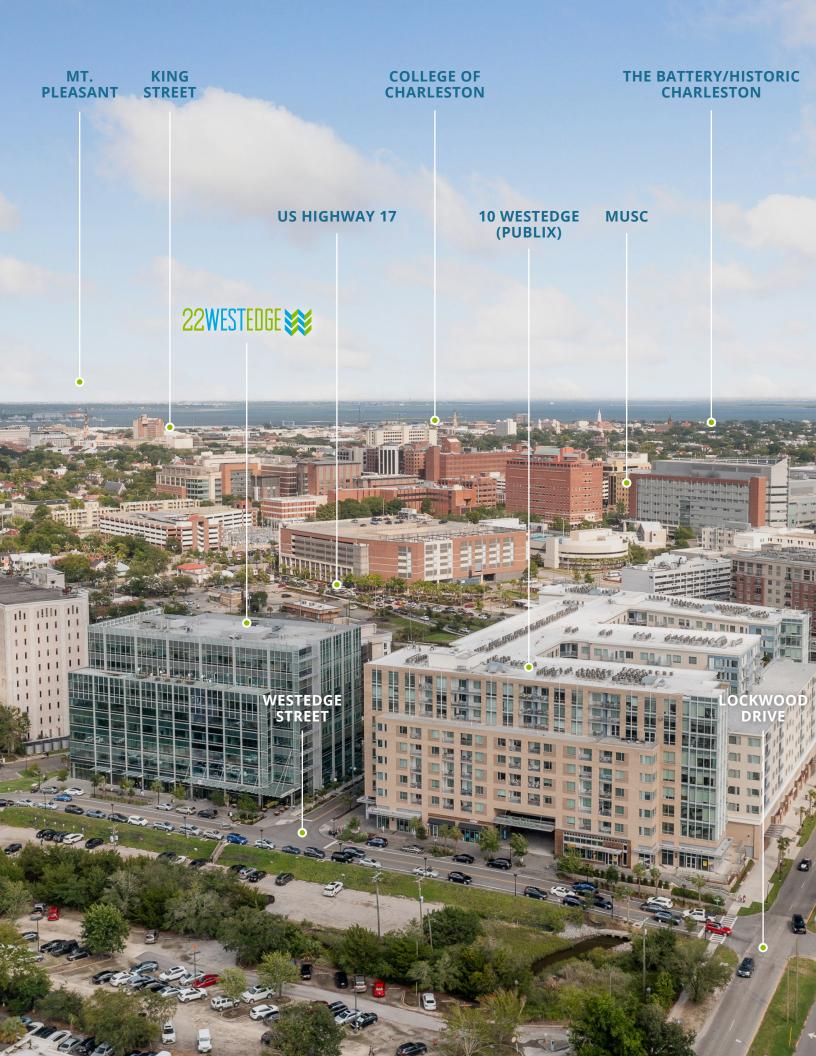

### PHASED MASTER PLAN

- 1 Holiday Inn Express
- 2 10 WestEdge
- 3 22 WestEdge and Studio 22
- 4 Marriott Hotel
- 5 99 WestEdge The Caroline
- 6 College of Charleston
- 7 City of Charleston
- 8 Harborview Hotel
- 9 77 WestEdge Apartments
- 10 Hotel
- 11 Future Office

- 12 Future Condominium Parking, and Retail
- 13 Future Apartments and Parking
- 14 Hotel
- 15 Future Hagood Connection
- 16 Future Apartments and Parking
- 17 Future Office
- 18 Future Apartments and Parking
- 19 Future Office
- 20 Future Office

- 21 Joe Riley Park
- 22 Brittlebank Park
- 23 Bristol Condominium
- 24 McDonald's
- 25 Stoney Field
- 26 Future Hagood Basin
- 27 MUSC Parking
- 28 MUSC
- 29 VA Hospital
- 30 Bee Street Condominiums
- 31 Ashley River