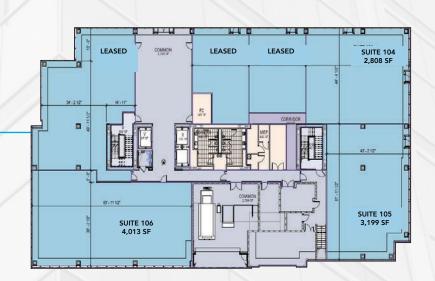

## **Suites 104/105**

5,859 RSF

### Suite 106

4,013 RSF

4TH FLOOR

Move-In Ready Co-Working & Executive Space Available